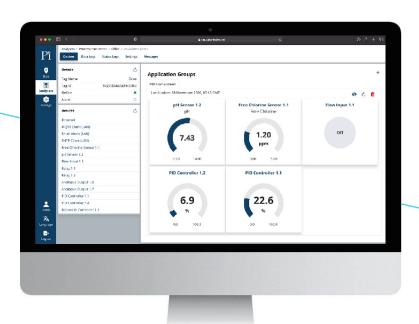

#### Live Data - MQTT

The ability of the CRIUS® to use the MQTT protocol means that the communications are encrypted and effectively in real time providing "live" data to Control InSite. Not only that, but the data can be made available to any proprietary, cloud-based portals that are MQTT capable.

# **Remote Configuration**

Using Control InSite gives effectively the same access to the CRIUS® controller as would be available if the user was standing in front of the CRIUS®. This means that a CRIUS® can be fully configured remotely including PID controls, alarm setpoints, data logs and much more.