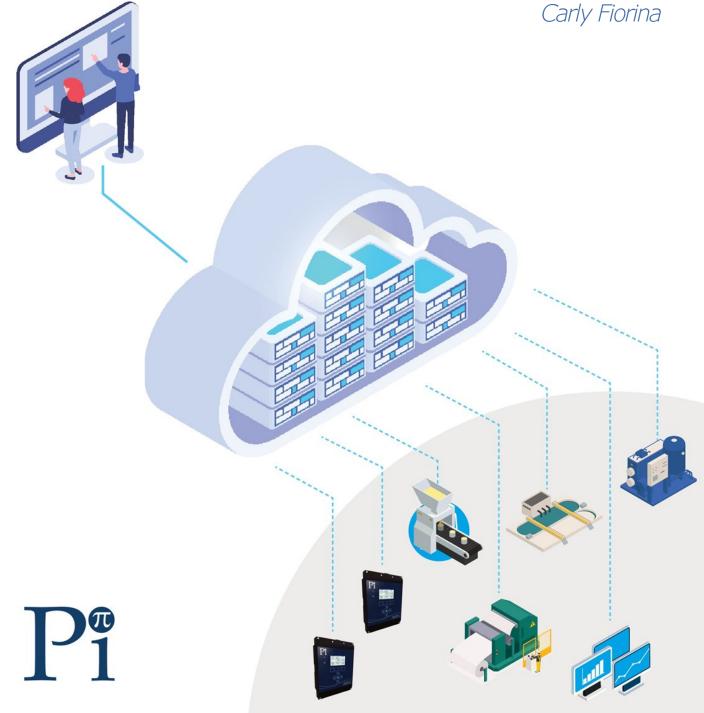

# **InSite**

"The goal is to turn data into information and information into insight"

Remote access for all CRIUS® analysers, allowing for remote setup, process optimisation, troubleshooting, data retrieval and alarms setup. Accessible from any internet enabled device through a web browser, Control Insite allows you to do practicably everything remotely that you can do in front of a CRIUS® meaning that you can have the expert in front of the CRIUS® wherever they are.

Cloud-based data storage and report generation, allowing for any device (not manufacturer dependent), customer branding at every level, custom reports, auditable compliance monitoring, alarm generation and much more. Designed so that it can be re-sold, Data Insite can take data from any source ensuring that all your data is safe and accessible from anywhere 24 hours a day.

## **CRIUS® Remote Access**

Control Insite has been created to provide a bespoke remote interface to all CRIUS® analysers, the first analyser in the world to be equipped with MQTT (an Internet of Things communications protocol). Control Insite allows the user to connect remotely from any internet-connected device to a CRIUS® analyser anywhere in the world.