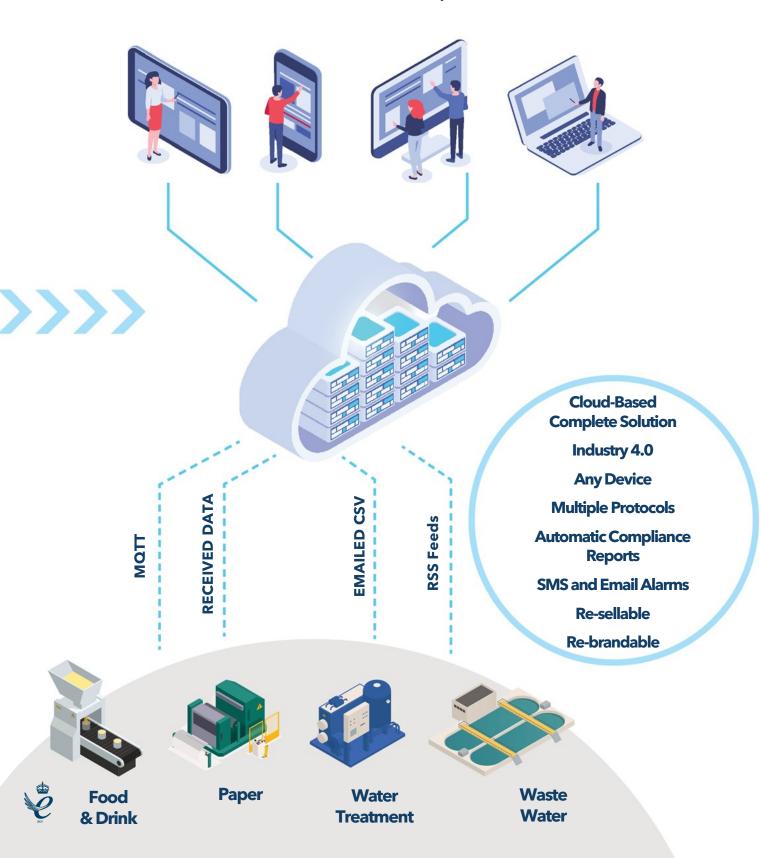

# Cloud-Based Complete Solution

Data Insite is a complete cloud-based data and compliance storage and reporting portal. Capable of taking data from any source, Data InSite provides a single repository for all automatically and manually generated data. Particularly useful for multi-site and multi-application customers, Data Insite allows you to compare and collect data from any data source and aggregate them into virtual sites allowing you to track, compare processes and report from multiple locations.

## **Industry 4.0**

Industry 4.0 and the Internet of Things relies on big data devices being able to "talk" to each other. Data InSite is there to ensure that every device you need data from, for compliance monitoring, process control, quality control, asset management, predictive or reactive maintenance, is recorded and accessible.

## **Any Device**

Capable of taking data from any device capable of outputting it electronically, Data InSite is an extremely powerful and scalable tool which isn't tied to any manufacturer. Is your device not capable of connecting to the internet? No problem, as we have low cost hardware options that will enable that connection, ensuring all your relevant data is in one place.

## **Multiple Protocols**

Data Insite is capable of accepting data in multiple ways: manual data entry on screen, manually uploaded .csv file, RSS feed, HTML, emailed .csv files, and MQTT data. Is the protocol you need not on the list? No problem! Ask us and we will add the protocol to the list which is growing fast. Having multiple communications protocols means that Data InSite can host all of your data, helping you to turn data into information and insight.

# **Automatic Compliance Reports**

Take any data source, automatically generate a report and email it to a list of recipients, when you like, as often as you like. Highlight certain areas of your process and ensure that the data you need is in the right hands at the right time. Store those reports forever and maintain an auditable record.

### **SMS and Email Alarms**

Setup alarms for data warnings, compliance breaches, device connectivity and make sure the information gets to the right person at the right time. Using low-cost server-based email and SMS clients, Data InSite has all the alarms you might need to keep you up to date with your process, wherever it is and wherever you are.

#### Re-sellable

Data InSite has not only been designed to be used by companies who operate their own sites, but also by companies who have customers who may in turn have their own customers. Data InSite has been designed to make segregation of those companies and the layers of customers easy and scalable. This capability makes Data InSite easy to sell on to your customers.

#### **Re-brandable**

Data InSite is brandable at every level and for every customer. Not only does this make it easy to know which data source you are looking at, but personalises your customer's experience, maximising their buy-in.