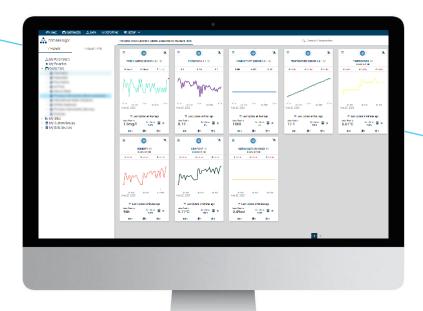

# Cloud-Based Complete Solution

Data Insite is a complete cloud-based data and compliance storage and reporting portal. Capable of taking data from any source, Data InSite provides a single repository for all automatically and manually generated data. Particularly useful for multi-site and multi-application customers, Data Insite allows you to compare and collect data from any data source and aggregate them into virtual sites allowing you to track, compare processes and report from multiple locations.

## **Any Device**

Capable of taking data from any device capable of outputting it electronically, Data InSite is an extremely powerful and scalable tool which isn't tied to any manufacturer. Is your device not capable of connecting to the internet? No problem, as we have low cost hardware options that will enable that connection, ensuring all your relevant data is in one place.

## **Multiple Protocols**

Data Insite is capable of accepting data in multiple ways: manual data entry on screen, manually uploaded .csv file, RSS feed, HTML, emailed .csv files, and MQTT data. Is the protocol you need not on the list? No problem! Ask us and we will add the protocol to the list which is growing fast. Having multiple communications protocols means that Data InSite can host all of your data, helping you to turn data into information and insight.