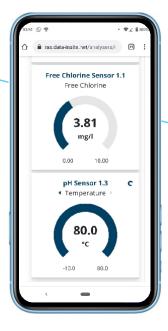

## **CRIUS® Remote Access**

Control Insite has been created to provide a bespoke remote interface to all CRIUS® analysers, the first analyser in the world to be equipped with MQTT (an Internet of Things communications protocol). Control Insite allows the user to connect remotely from any internet-connected device to a CRIUS® analyser anywhere in the world.

#### Live Data - MQTT

The ability of the CRIUS® to use the MQTT protocol means that the communications are encrypted and effectively in real time providing "live" data to Control InSite. Not only that, but the data can be made available to any proprietary, cloud-based portals that are MQTT capable.

# **Remote Configuration**

Using Control InSite gives effectively the same access to the CRIUS® controller as would be available if the user was standing in front of the CRIUS®. This means that a CRIUS® can be fully configured remotely including PID controls, alarm setpoints, data logs and much more.