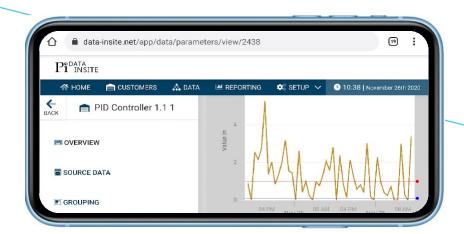

# Cloud-Based Complete Solution

Data Insite is a complete cloud-based data and compliance storage and reporting portal. Capable of taking data from any source, Data InSite provides a single repository for all automatically and manually generated data. Particularly useful for multi-site and multi-application customers, Data Insite allows you to compare and collect data from any data source and aggregate them into virtual sites allowing you to track, compare processes and report from multiple locations.

# **Automatic Compliance Reports**

Take any data source, automatically generate a report and email it to a list of recipients, when you like, as often as you like. Highlight certain areas of your process and ensure that the data you need is in the right hands at the right time. Store those reports forever and maintain an auditable record.