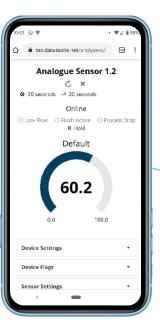

# **Remote Configuration**

Using Control InSite gives effectively the same access to the CRIUS® controller as would be available if the user was standing in front of the CRIUS®. This means that a CRIUS® can be fully configured remotely including PID controls, alarm setpoints, data logs and much more.

## **Remote Process Optimisation**

Ensuring that the 'right' person is available at the right time and in the right place to optimise process controls is often a difficult and costly logistical undertaking. Now, that 'right' person can be available to optimise your process from anywhere in the world, at any time.