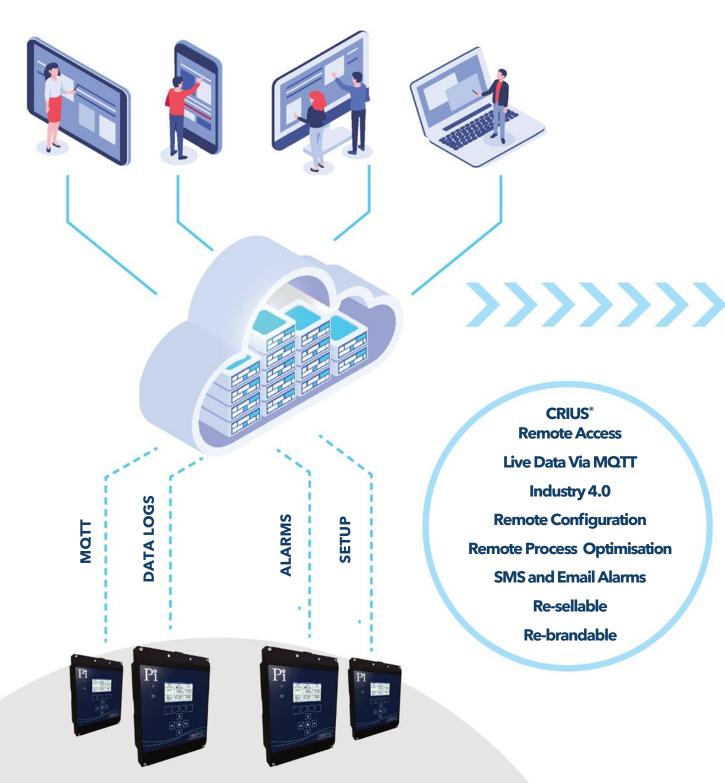

## **CRIUS® Remote Access**

Control Insite has been created to provide a bespoke remote interface to all CRIUS® analysers, the first analyser in the world to be equipped with MQTT (an Internet of Things communications protocol). Control Insite allows the user to connect remotely from any internet-connected device to a CRIUS® analyser anywhere in the world.

#### Live Data - MQTT

The ability of the CRIUS® to use the MQTT protocol means that the communications are encrypted and effectively in real time providing "live" data to Control InSite. Not only that, but the data can be made available to any proprietary, cloud-based portals that are MQTT capable.

## **Industry 4.0**

CRIUS® with on-board data logs, process controls, and digital input and outputs, is fully Industry 4.0, Water 4.0, and Internet of Things capable, with distributed control and data sharing built-in.

# **Remote Configuration**

Using Control InSite gives effectively the same access to the CRIUS® controller as would be available if the user was standing in front of the CRIUS®. This means that a CRIUS® can be fully configured remotely including PID controls, alarm setpoints, data logs and much more.

## **Remote Process Optimisation**

Ensuring that the 'right' person is available at the right time and in the right place to optimise process controls is often a difficult and costly logistical undertaking. Now, that 'right' person can be available to optimise your process from anywhere in the world, at any time.

#### **SMS and Email Alarms**

Notifications from the CRIUS® are sent from Control InSite to mobiles and email addresses, including data alarms, data usage alarms and CRIUS® offline alarms.

#### Re-sellable

Control InSite has not only been designed to be used by companies who operate their own sites, but also by companies who have customers who may in turn have their own customers. Control InSite has been designed to make segregation of those companies and the layers of customers easy and scalable. This capability makes Control InSite easy to sell on to your customers.

## **Re-brandable**

Control InSite is brandable at every level and for every customer. Not only does this make it easy to know which customer's CRIUS\* you are looking at, but personalises your customer's controllers, maximising their buy-in.